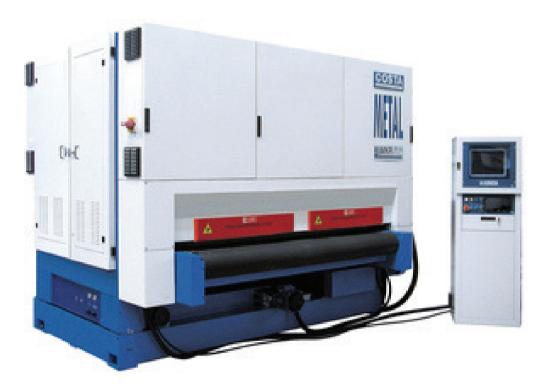

## **Professional Polishing Services** Your Partner In Polishing

PPS are pleased to announce their investment in an additional 2mtr wide Multi-Head Grinding Line for Hot Rolled Plate.

Commissioned in January 2016 this line increases our maximum thickness produced via a wide-band route from 10mm thick to 20mm thick. With heavy duty extra-long conveyors this also means that plates up to 2 tonne in piece weight can be produced with this supreme uniform finish rather than a traditional narrow band route.

With state of the art software the machine is programmed to give maximum defect removal whilst keeping

the surface as cool as possible to reduce stress relieving. Uniformity is crucial and the line produces an excellent finish. From a coarse ground to an exceptional IK Finish we can ensure the highest quality finish for your project and our flexibility will help you with the tightest of deadlines.